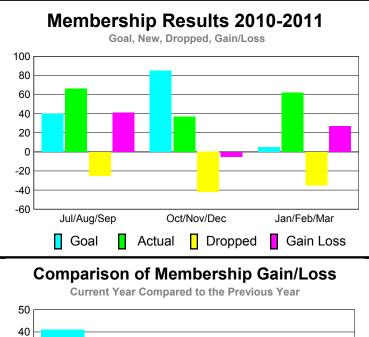

## YTD Status Quo Clubs 2010-2011

Status Quo Clubs Compared to Status Quo Members

6
4
2
0
-2
-4
-6

Jul/Aug/Sep Oct/Nov/Dec Jan/Feb/Mar

Status Quo Clubs Total Status Quo Members

| <u> MEMBERSHIP</u> |             |             |                   |             |             |  |  |
|--------------------|-------------|-------------|-------------------|-------------|-------------|--|--|
|                    | <u>N</u>    | Member      | <u>Membership</u> |             |             |  |  |
|                    |             | 201         | 2009-2010         |             |             |  |  |
|                    |             |             |                   |             |             |  |  |
|                    | Net         | Actual      | Actual            | Gain/       | Gain/       |  |  |
| 75 (1)             | Memb        | New         | Dropped           | Loss of     | Loss of     |  |  |
| Month              | <u>Goal</u> | <u>Memb</u> | <u>Memb</u>       | <u>Memb</u> | <u>Memb</u> |  |  |
| Jul/Aug/Sep        | 40          | 66          | -25               | 41          | 29          |  |  |
| Oct/Nov/Dec        | 85          | 37          | -42               | -5          | 0           |  |  |
| Jan/Feb/Mar        | 5           | 62          | -35               | 27          | 12          |  |  |
| Totals             | 130         | 165         | -102              | 63          | 41          |  |  |
|                    |             |             |                   |             |             |  |  |